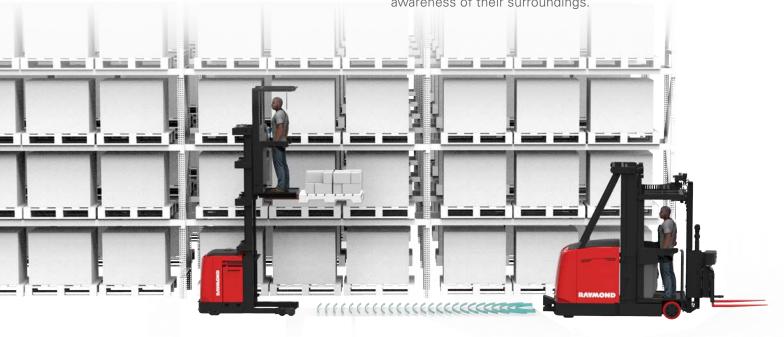

A LiDAR sensor detects objects within 30 feet of the truck when traveling in the tractor-first direction in the center of the truck path in wire guided VNA applications. See key specifications.

When an object is detected in a truck's path, operators are alerted.

Audible Alarm

Visual Alert

Controlled Stop Functionality

An operator can then continue operation of the truck, but speed is limited to 1 mph until the object has been removed.