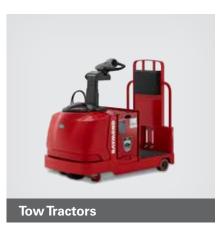

- Reach-fork trucks
- Swing-reach trucks
- Walkie pallet trucks
- Tow tractors
- JLG scissor lifts
- Deep-reach trucks
- Orderpickers
- Pallet trucks
  - Stackers
  - Counterbalanced trucks

Our lift truck rentals are available on a daily, weekly or monthly basis and we offer same day delivery.