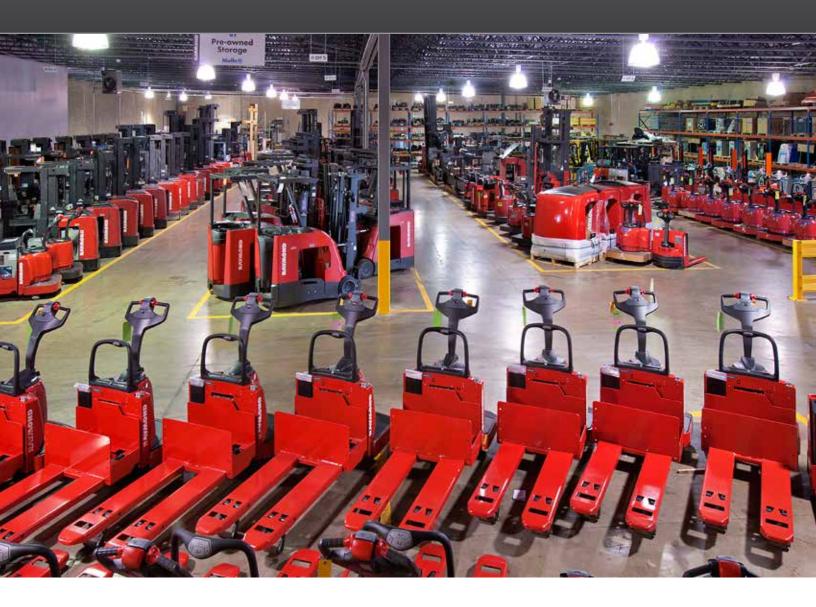

## **RENTALS ARE THE SOLUTION.**

With a full range of lift trucks and over 2,000 units in our fleet, Malin has one of the largest rental fleets of current model electric forklifts in North America.

Available models include:

- Reach-fork trucks
- Swing-reach trucks
- Walkie pallet trucks
- Tow tractors
- JLG scissor lifts
- Deep-reach trucks
- Orderpickers
- Pallet trucks
  - Stackers
  - Counterbalanced trucks

Our lift truck rentals are available on a daily, weekly or monthly basis and we offer same day delivery.